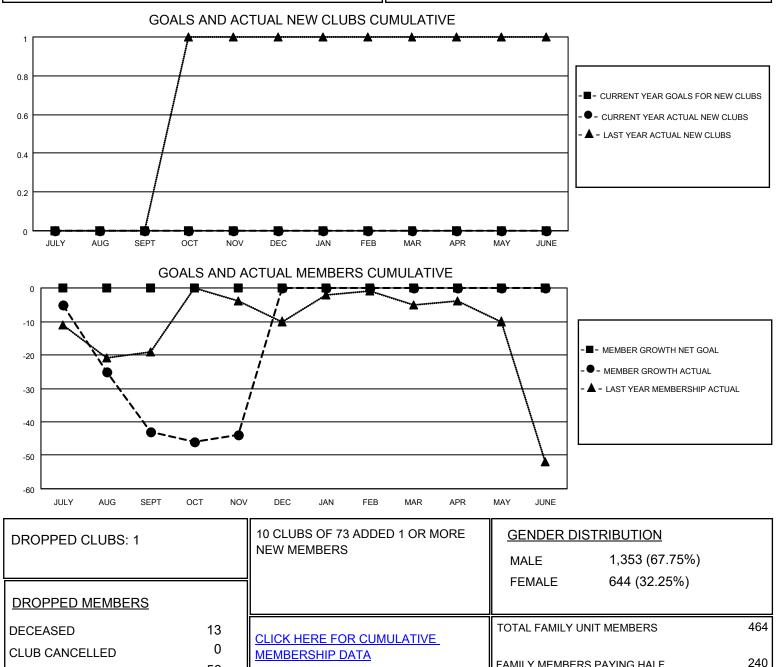

## LOCATION MAINE

District 41

Results as of: 11/30/2020

| Clubs                 |               |           |               | Members               |                        |                         |                                                    |
|-----------------------|---------------|-----------|---------------|-----------------------|------------------------|-------------------------|----------------------------------------------------|
| RESULTS FOR 2020-2021 |               |           |               | RESULTS FOR 2020-2021 |                        |                         |                                                    |
| QUARTER               | NEW CLUB GOAL | NEW CLUBS | DROPPED CLUBS | QUARTER               | BER GROWTH NET<br>GOAL | MEMBER GROWTH<br>ACTUAL | DROPPED<br>MEMBERS ACTUAL<br>(including transfers) |
| JULY/AUG/SEPT         | 0             | 0         | 0             | JULY/AUG/SEPT         | 0                      | 15                      | 51                                                 |
| OCT/NOV/DEC           | 0             | 0         | 1             | OCT/NOV/DEC           | 0                      | 20                      | 18                                                 |
| JAN/FEB/MAR           | 0             | 0         | 0             | JAN/FEB/MAR           | 0                      | 0                       | 0                                                  |
| APR/MAY/JUNE          | 0             | 0         | 0             | APR/MAY/JUNE          | 0                      | 0                       | 0                                                  |